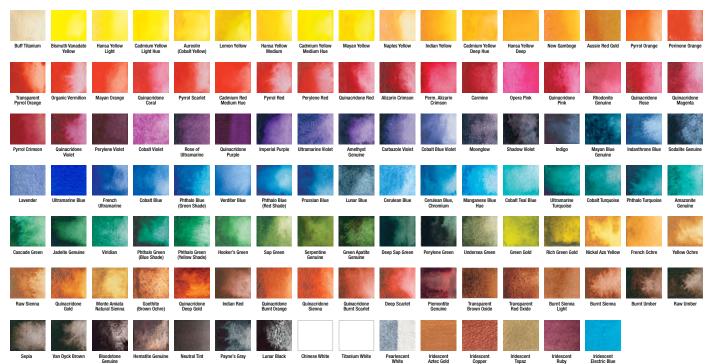

# YOUTUBE

Channel - DANIEL SMITH

| Hansa Yellow<br>Medium             | Mayan Yellow                      | Lemon Yellow                     | Indian Yellow                | Naples Yellow                       | Hansa Yellow<br>Deep           | New<br>Gamboge        | Isoindoline<br>Yellow | Permanent<br>Yellow Deep | Aussie Red<br>Gold        | Pyrrol Orange                | Permanent<br>Orange |
|------------------------------------|-----------------------------------|----------------------------------|------------------------------|-------------------------------------|--------------------------------|-----------------------|-----------------------|--------------------------|---------------------------|------------------------------|---------------------|
| Cadmium Red<br>Medium Hue          | Pyrrol Red                        | Perylene Red                     | Permanent<br>Red             | Permanent<br>Red Deep               | Quinacridone<br>Red            | Anthraquinoid<br>Red  | Mayan Red             | Alizarin<br>Crimson      | Perm. Alizarin<br>Crimson | Rhodonite<br>Genuine         | Carmine             |
| Bordeaux                           | Permanent                         | Quinacridone                     | Perylene                     | Cobalt Violet                       | Cobalt Violet                  | Wisteria              | Ultramarine           | Rose of                  | Quinacridone              | Imperial                     | Purpurite           |
| Dordeadx                           | Violet                            | Violet                           | Violet                       |                                     | Deep                           | WIStonia              | Red                   | Ultramarine              | Purple                    | Purple                       | Genuine             |
| Indanthrone<br>Blue                | Sodalite<br>Genuine               | Lapis Lazuli<br>Genuine          | French<br>Ultramarine        | Ultramarine<br>Blue                 | Cobalt Blue                    | Phthalo Blue<br>(GS)  | Lavender              | King's Royal<br>Blue     | Verditer Blue             | Phthalo Blue<br>(RS)         | Prussian Blue       |
| Cobalt<br>Turquoise                | Amazonite<br>Genuine              | Blue Apatite<br>Genuine          | Lunar Blue                   | Cobalt Green<br>Pale                | Fuchsite<br>Genuine            | Viridian              | Diopside<br>Genuine   | Phthalo<br>Green (BS)    | Cascade<br>Green          | Jadeite<br>Genuine           | Cobalt Green        |
| Terre Verte                        | Deep Sap<br>Green                 | Perylene<br>Green                | Prussian<br>Green            | Rare Green<br>Earth                 | Undersea<br>Green              | Zoisite<br>Genuine    | Olive Green           | Green Gold               | Rich Green<br>Gold        | Nickel Azo<br>Yellow         | Bronzite<br>Genuine |
| Transparent<br>Yellow Oxide        | Monte Amiata<br>Nat. Sienna       | Enviro-Frnd<br>Red Iron<br>Oxide | Goethite<br>(Brown<br>Ochre) | Quinacridone<br>Deep Gold           | Italian Deep<br>Ochre          | Lunar Earth           | Burnt Yellow<br>Ochre | Garnet<br>Genuine        | Roasted<br>French Ochre   | Burgundy<br>Red Ochre        | Indian Red          |
| Red Jasper<br>Genuine              | Hematite<br>Burnt Scarlet<br>Gen. | Quinacridone<br>Burnt Scarlet    | Perylene<br>Maroon           | Sedona<br>Genuine                   | Deep Scarlet                   | Naphthamide<br>Maroon | Lunar Red<br>Rock     | Piemontite<br>Genuine    | Tiger's Eye<br>Genuine    | Burnt Tiger's<br>Eye Genuine | Hematite<br>Genuine |
| Enviro-Frnd<br>Brown Iron<br>Oxide | Burnt Sienna                      | English Red<br>Ochre             | Burnt Umber                  | Enviro-Frnd<br>Yellow Iron<br>Oxide | Raw Umber                      | Sepia                 | Sickerlite<br>Genuine | Van Dyck<br>Brown        | Bloodstone<br>Genuine     | Lunar Violet                 | Neutral Tint        |
| Jane's Black<br>(Red/Green)        | Jane's Black<br>(Blue/Orange)     | Ivory Black                      | Lamp Black                   | Lunar Black                         | Black<br>Tourmaline<br>Genuine | Gray Titanium         | Chinese<br>White      | Titanium<br>White        |                           |                              |                     |