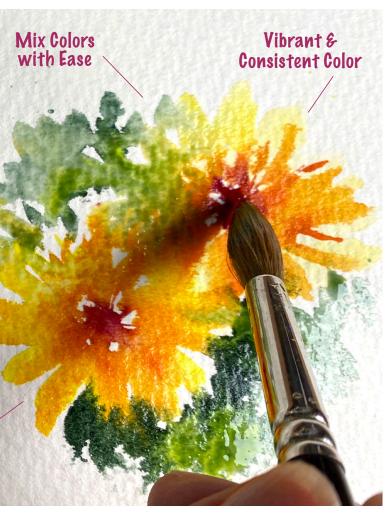

**DANIEL SMITH** is the Innovative Manufacturer of Beautiful Watercolors and Gouache for Artists Worldwide.

From being the first manufacturer to make the high-performance Quinacridone pigments into artists' paints, to the development of the exciting PrimaTek and Luminescent Watercolors and Gouache, Watercolor Grounds, Watercolor Sticks and inspiring Hand Poured Half Pan sets **DANIEL SMITH** has been the leader in developing creative tools for Artists.

Making beautiful, innovative, and high quality artists paints, which perform consistently from tube to tube, year after year, makes **DANIEL SMITH** products the choice for artists worldwide.

DANIEL SMITH