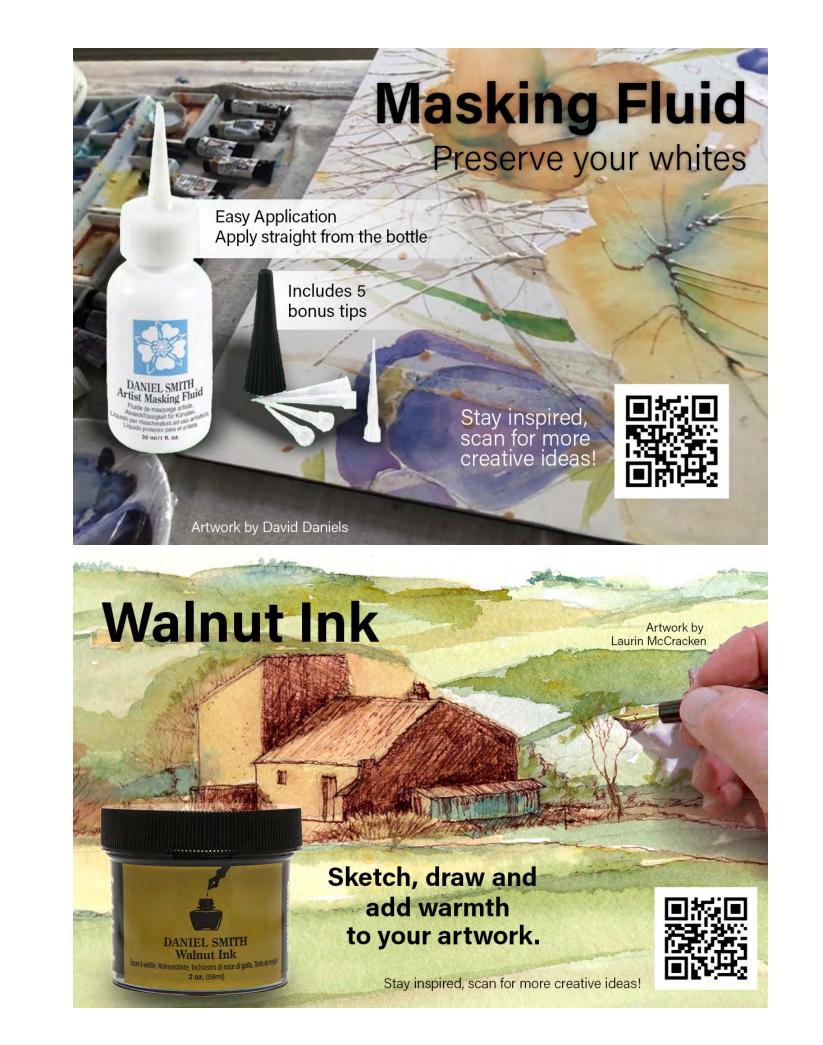

# Watercolor Ground

You can paint our Watercolor Grounds onto metal, wood, plastic, glass, stone, fabric and more, then paint over with watercolor!

The **DANIEL SMITH** Watercolor Grounds create a soft, absorbent, watercolor friendly surface with a slightly cottony texture that is similar to cold press paper.

With this breakthrough ground, artists can paint with their watercolors onto nearly any 2 and 3-dimensional surface!

| Color             | Size  | SKU       |
|-------------------|-------|-----------|
| Titanium White    | 4 oz  | 284055002 |
|                   | 16 oz | 284055001 |
| Buff Titanium     | 4 oz  | 284055005 |
|                   | 16 oz | 284055003 |
| Mars Black        | 4 oz  | 284055007 |
|                   | 16 oz | 284055006 |
| Transparent       | 4 oz  | 284055011 |
| Pearlescent White | 4 oz  | 284055013 |
| Iridescent Gold   | 4 oz  | 284055012 |

 Paint on almost any surface

Make any surface

Correct mistakes

archival

Stay inspired,

scan for more

creative ideas!

# DANIEL SMITH 🕚

Create a Paintable Surface with Watercolor Grounds, available in 6 colors!

Pearlescent

Ма