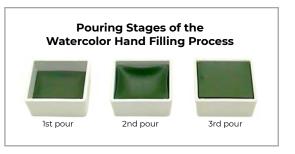

# DANIEL SMITH **Hand Poured** Watercolor Half Pan Sets Following in the **DANIEL SMITH**

Tradition of manufacturing the finest handcrafted paints and products, our pans are HAND POURED.

- Available in a variety of 9 different sets;
- 3 Metal Boxed sets & 6 Plastic Boxed sets Professional Artist Quality
- · Hand Crafted & proudly made in Seattle, WA USA DANIEL SMITH uses the exact same formula for
- both tube and hand poured pan colors
- · Re-wets guickly and easily
- Portable and easy to use
- Perfect for travel, plein air, urban sketching and exploring unique color combinations

## **DANIEL SMITH Watercolor Half Pans**

Following in the **DANIEL SMITH** Tradition of manufacturing the finest handcrafted paints and products, our pans are HAND POURED.

Hand Pouring pans is incredibly labor intensive but offers the purest form of professional watercolor half pans.