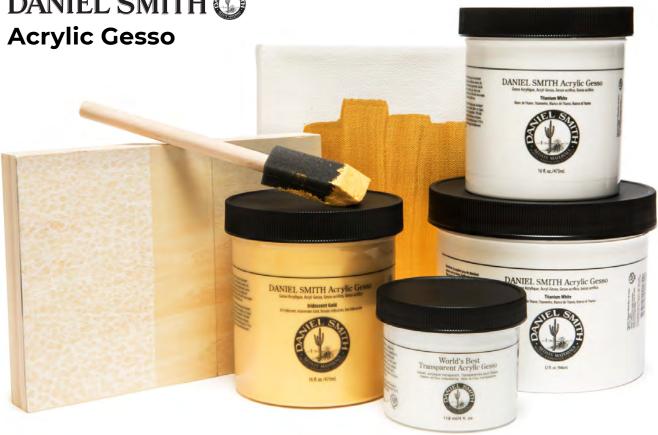

# **DANIEL SMITH Acrylic Gesso**

Our gesso is the best in the world. All are archival, have excellent lightfast ratings, and are made with a high-grade acrylic emulsion that provides optimal flexibility and durability. Cleans up with soap and water. Use our gesso as the perfect base for your oil, alkyd, acrylic, or gouache artwork.

### Iridescent Gold Gesso

HE

Its opaque, lustrous, metallic sheen comes from mica and iron oxides. Hints of radiant gold peek through your brushstrokes for a vibrant, luminous glow.

• 16 oz (Pint) | SKU 284040003

### **Transparent Gesso**

Let the pattern of your substrate shine through. Highlight the grain of wood panels or the textures of canvas and other surfaces through your artwork.

• 4 oz | SKU 284060016

Scan for more info

### **Titanium White Gesso**

Thick and heavily pigmented for excellent opaque coverage.

- 16 oz (Pint) | SKU 284040015
- 32 oz (Quart) | SKU 284060006