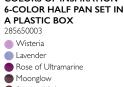

## FLORAL: COTTAGE GARDENS TO **BOTANICALS 6-COLOR HALF PAN**

- SET IN A PLASTIC BOX 28565000
- Cadmium Yellow Medium Hue
- Ouinacridone Gold
- Quinacridone Rose Phthalo Blue (GS)
- Cascade Green
- Green Apatite Genuine