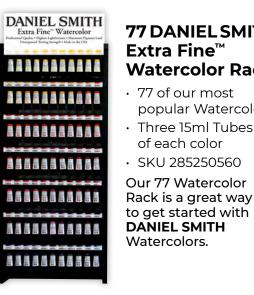

### 231 DANIEL SMITH Extra Fine<sup>™</sup> Watercolor Rack

- 231 colors
- Three 15ml Tubes of each color
- · SKU 285250934

Why does **DANIEL SMITH** offer so many colors in watercolors? Because customers want choices.