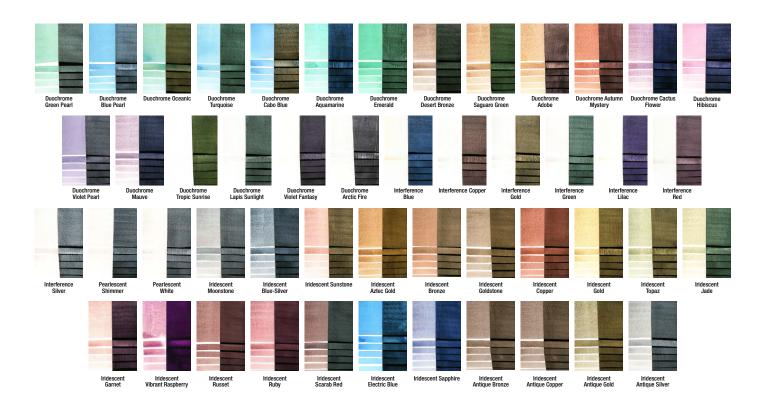

DANIEL SMITH Luminescent Watercolors are specialty colors with optical effects, found in nature, that regular colors cannot replicate. These colors have an iridescent sheen, shimmer, sparkle or color shift often seen in birds' feathers, insects, fish, flowers, metals and water. The luminous quality of these special watercolors give artists a wider range of color options.