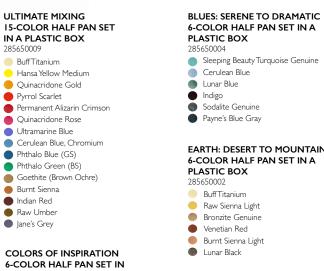

#### 12-COLOR HALF PAN SET IN A METAL BOX 285650107

- Buff Titanium
- Hansa Yellow Light
- Hansa Yellow Medium
- Hansa Yellow Deep
- Pyrrol Scarlet
- Ouinacridone Rose
- Cerulean Blue, Chromium Ultramarine Blue
- Sap Green
- Yellow Ochre
- Burnt Sienna
- Raw Umber

#### COLORS OF INSPIRATION 12-COLOR HALE PAN SET IN A METAL BOX

- 285650103 Cadmium Yellow Medium Hue
- Ouinacridone Rose
- Wisteria Rose of Ultramarine
- Moonglow
- Shadow Violet
- Phthalo Blue (GS) Lavender
- Cascade Greer
- Serpentine Genuine
- Green Apatite Genuine
- Ouinacridone Gold

#### 24-COLOR HALE PAN SET IN A METAL BOX 285650113 Buff Titanium Hansa Yellow light

- Ouinacridone Gold Hansa Yellow Deep Pyrrol Scarlet Permanent Alizarin Crimson Quinacridone Rose Oltramarine Blue Cerulean Blue, Chromium
- Phthalo Blue (GS)
- Cobalt Turquoise
- Phthalo Green (BS)
- Sap Green
- Perylene Green
- Undersea Greer

#### 🦲 Raw Sienna Light

- Yellow Ochre Goethite (Brown Ochre)
- Indian Red Quinacridone Burnt Orange
- 🍯 Burnt Sienna 🍯 Burnt Umber
- Raw Umber Jane's Grey

#### PLASTIC BOX 285650004 Sleeping Beauty Turquoise Genuine Cerulean Blue Lunar Blue Indigo Sodalite Genuine

Payne's Blue Gray

#### EARTH: DESERT TO MOUNTAINS 6-COLOR HALF PAN SET IN A PLASTIC BOX

- 285650002 Buff Titanium
- 🔴 Raw Sienna Light
- Bronzite Genuine Venetian Red