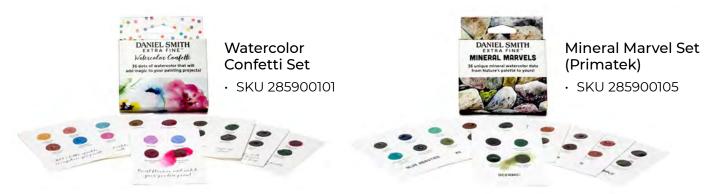

### Watercolor Confetti & Mineral Marvels Dot Card Sets

Scan for more info

Packaged in cute, convenient take-along boxes, each with 9 cards of 4 Extra Large Watercolor Dots on them for a total of 36 DANIEL SMITH colors in each box.