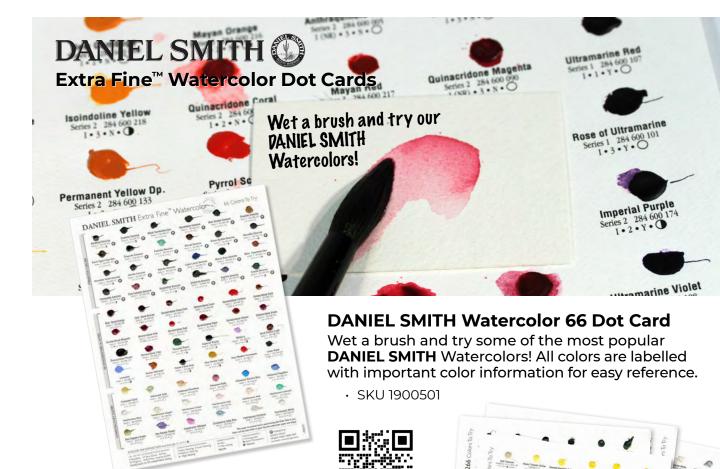

#### **DANIEL SMITH 266 Watercolor** + 22 Gouache Dot Card

An opportunity to try all 266 DANIEL SMITH Watercolors (that includes PrimaTek and Luminescent) plus our 22 Gouache Colors! Experience our beautiful colors and learn about their properties. A wonderful tool that can be used to build personal color palettes and as a color resource. A hand dotted sample of each color has been applied to 5 sheets of paper for your ultimate color journey.

· SKU 1900485