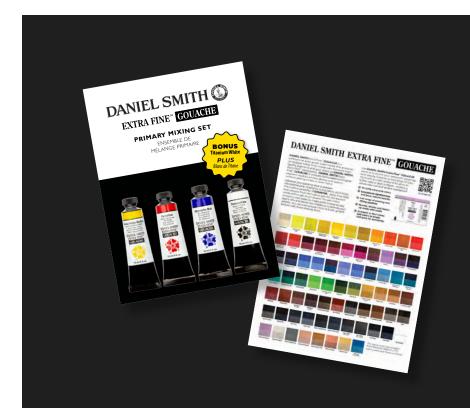

#### Extra Fine<sup>™</sup> Gouache Primary Set

- Buy 3 Colors, Get 1 Free!
- · 285690007

This gouache primary mixing set is a great way to try our new professional water-based product line. Matte and naturally opaque, this fundamental set allows you to use the three primary colors to mix secondary greens, oranges and purples. Use the white to adjust the shades. Perfect for students, color theory work, or anyone interested in exploring gouache. Use gouache alone or layer with transparent watercolor.