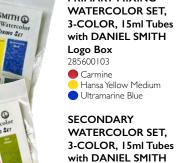

## DANIEL SMITH Extra Fine<sup>™</sup> **15ml Watercolor Sets**

# PRIMARY MIXING DANIEL SMITH

Ouinacridone Sienna Sap Green Imperial Purple

John loves the opportunity to connect with artists from all over the world and share tips, tricks, insights into how he makes DANIEL SMITH paints, answer questions and so much more. It's a lot of fun...hope you can join him!!! John also introduces internationally acclaimed master artists from around the world who share insights into their artistry and demonstrate techniques using their favorite DANIEL SMITH products.