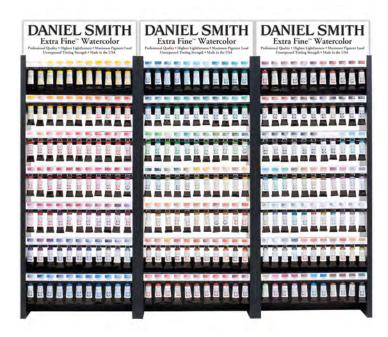

#### **154 DANIEL SMITH** Extra Fine<sup>™</sup> Watercolor Rack

- 154 colors, well over half of our Watercolors
- Three 15ml Tubes of each color
- SKU 285250930

Our 154 Watercolor Rack is an excellent way to offer more colors to your customers and still keeping to smaller space.