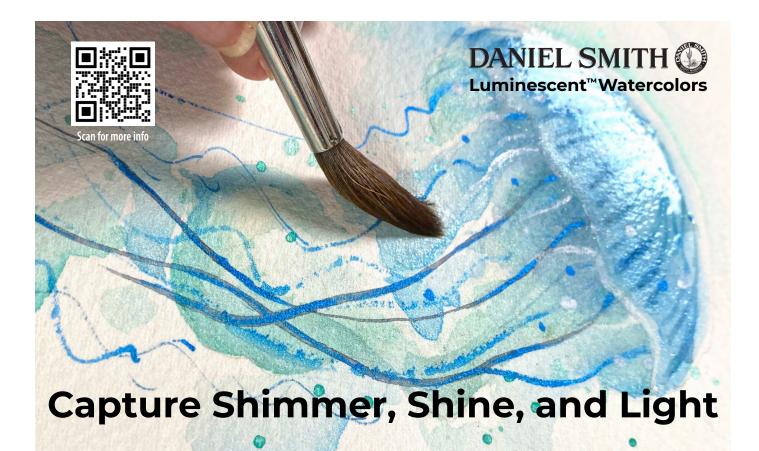

DANIEL SMITH Luminescent Watercolors are specialty colors with optical effects, found in nature, that regular colors cannot replicate. These colors have an iridescent sheen, shimmer, sparkle or color shift often seen in birds' feathers, insects, fish, flowers, metals and water. The luminous quality of these special watercolors give artists a wider range of color options.