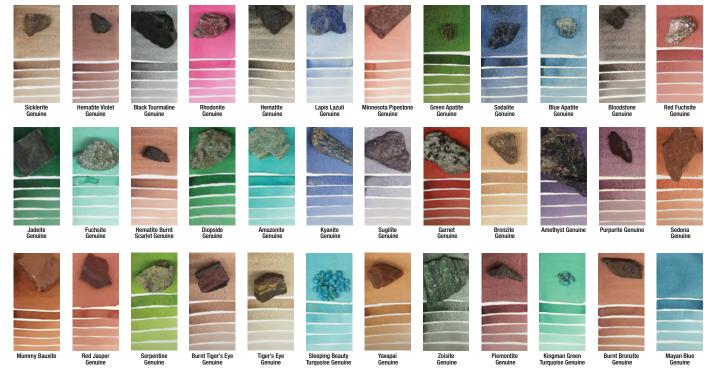

**DANIEL SMITH** created the PrimaTek line of paints made from minerals, some semi-precious, beginning in 1998 with a cache of Lapis Lazuli. DANIEL SMITH has a mineralogist who sources minerals which DANIEL SMITH processes into pigment, then mills it into watercolor. PrimaTeks express themselves with gorgeous granulation giving a sense of movement and depth that some artists have described as "magical".