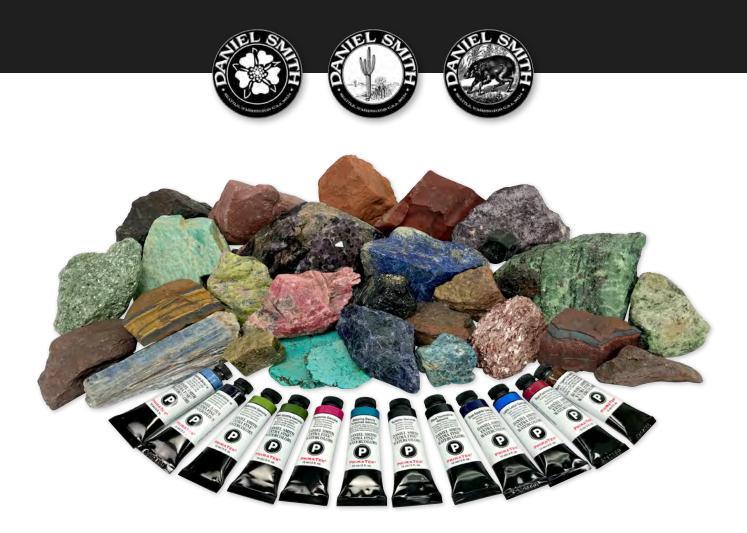

**DANIEL SMITH** created the PrimaTek line of paints made from minerals, some semi-precious, beginning in 1998 with a cache of Lapis Lazuli. DANIEL SMITH has a mineralogist who sources minerals which DANIEL SMITH processes into pigment, then mills it into watercolor. PrimaTeks express themselves with gorgeous granulation giving a sense of movement and depth that some artists have described as "magical".