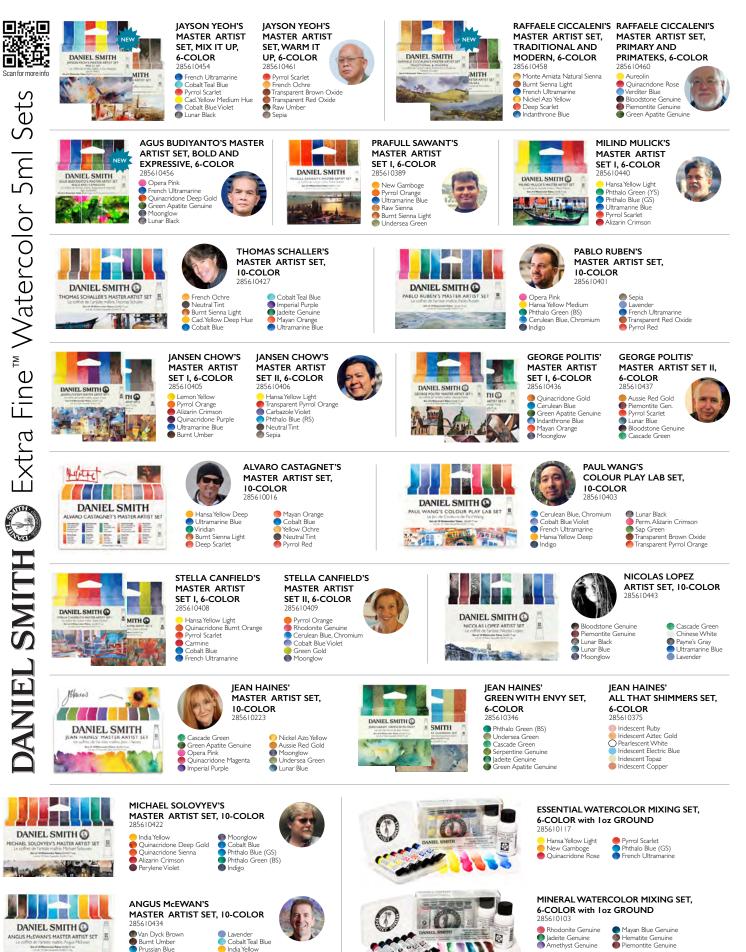

r lines and hazy layers. Mix and blend new shades to customize your palette. You can even scrape into it or build up light texture with mark-making tools.

### 74 Color Gouache Assortment

• Three 15ml Tubes of each color • SKU 285690020



### DANIEL SMITH Extra Fine<sup>™</sup> Gouache



#### Extra Fine<sup>™</sup> Gouache Primary Set

- Buy 3 Colors, Get 1 Free!
- · 285690007

This gouache primary mixing set is a great way to try our new professional water-based product line. Matte and naturally opaque, this fundamental set allows you to use the three primary colors to mix secondary greens, oranges and purples. Use the white to adjust the shades. Perfect for students, color theory work, or anyone interested in exploring gouache. Use gouache alone or layer with transparent watercolor.



balt Blue

nese Blue Hue

Ouin. Burnt Orang

# **LET'S KEEP IN TOUCH JOIN JOHN LIVE!**



回校回 



Zoom with us weekly and learn something new!

## DANIEL SMITH Extra Fine<sup>™</sup> **15ml Watercolor Sets**



# PRIMARY MIXING DANIEL SMITH





Ouinacridone Sienna Sap Green Imperial Purple



John loves the opportunity to connect with artists from all over the world and share tips, tricks, insights into how he makes DANIEL SMITH paints, answer questions and so much more. It's a lot of fun...hope you can join him!!! John also introduces internationally acclaimed master artists from around the world who share insights into their artistry and demonstrate techniques using their favorite DANIEL SMITH products.

### CHECK OUT OUR LIVE DEMONSTRATIONS **PAGE FOR DETAILS & TIMES**





LEARN HOW