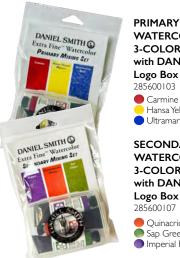

## DANIEL SMITH Extra Fine<sup>™</sup> **15ml Watercolor Sets**

# PRIMARY MIXING DANIEL SMITH

Ouinacridone Sienna Sap Green Imperial Purple

John loves the opportunity to connect with artists from all over the world and share tips, tricks, insights into how he makes DANIEL SMITH paints, answer questions and so much more. It's a lot of fun...hope you can join him!!! John also introduces internationally acclaimed master artists from around the world who share insights into their artistry and demonstrate techniques using their favorite DANIEL SMITH products.