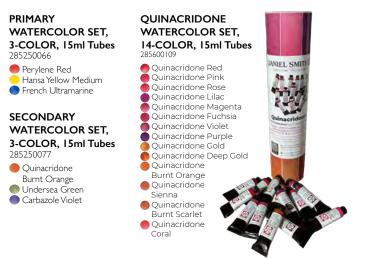

#### Extra Fine<sup>™</sup> Gouache Primary Set

- Buy 3 Colors, Get 1 Free!
- · 285690007

This gouache primary mixing set is a great way to try our new professional water-based product line. Matte and naturally opaque, this fundamental set allows you to use the three primary colors to mix secondary greens, oranges and purples. Use the white to adjust the shades. Perfect for students, color theory work, or anyone interested in exploring gouache. Use gouache alone or layer with transparent watercolor.